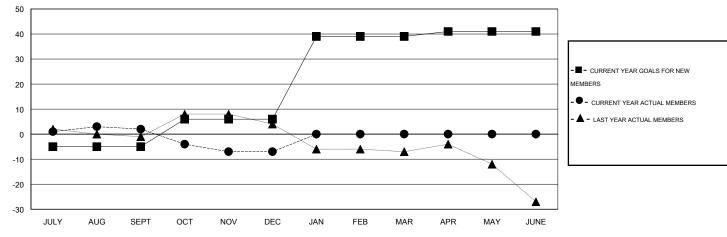

#### GOALS AND ACTUAL MEMBERS CUMULATIVE

| DROPPED CLUBS: 0  DROPPED MEMBERS |    | 11 CLUBS OF 30 ADDED 1 OR MORE<br>NEW MEMBERS | GENDER DISTRIBUTION           MALE         532 (75.04%)           FEMALE         177 (24.96%) |     |
|-----------------------------------|----|-----------------------------------------------|-----------------------------------------------------------------------------------------------|-----|
| DECEASED                          | 5  | CLICK HERE FOR HEALTH                         | FAMILY UNIT MEMBERS                                                                           | 146 |
| CLUB CANCELLED                    | 0  | ASSESSMENT DATA                               | HEAD OF HOUSEHOLD                                                                             | 71  |
| OTHER                             | 21 |                                               | HEAD OF HOUSEHOLD                                                                             |     |
| TOTAL                             | 26 |                                               | NON-HEAD OF HOUSEHOLD                                                                         | 75  |